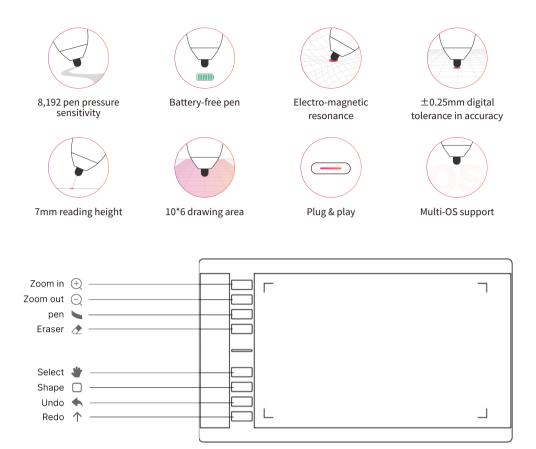

## Feature

| Product Tech Spec                 |                                                                                                                                                                                                  |
|-----------------------------------|--------------------------------------------------------------------------------------------------------------------------------------------------------------------------------------------------|
| Technical principle               | Passive electromagnetic technology                                                                                                                                                               |
| Pressure levels                   | 8192 Levels                                                                                                                                                                                      |
| AA zone                           | 254*152.4mm(10" X 6" )                                                                                                                                                                           |
| Reading resolution                | 5080LPI                                                                                                                                                                                          |
| Report rate                       | Max 266RPS                                                                                                                                                                                       |
| Reading height                    | 10mm                                                                                                                                                                                             |
| Tilt                              | +60                                                                                                                                                                                              |
| Shortcut keys                     | 8 Shortcut Keys                                                                                                                                                                                  |
| Compatibility                     | Windows10/8/7, MAC OS 10.10, Android 6.0, Chrome OS 88 or later                                                                                                                                  |
| Power input                       | DC 5V 1A(USB)                                                                                                                                                                                    |
| Operating temperature andhumidity | 0-35° C,20-80%RH                                                                                                                                                                                 |
| Indicator light                   | <ul><li>a. Blinking: Stylus is in range, but not touching the active area.</li><li>b. Solid: Stylus is touching the active area.</li><li>c. No light: Stylus is out of detection range</li></ul> |
| Interface                         | Micro USB                                                                                                                                                                                        |
| Dimension                         | 359*210*8mm                                                                                                                                                                                      |
| Net weight                        | 685g                                                                                                                                                                                             |